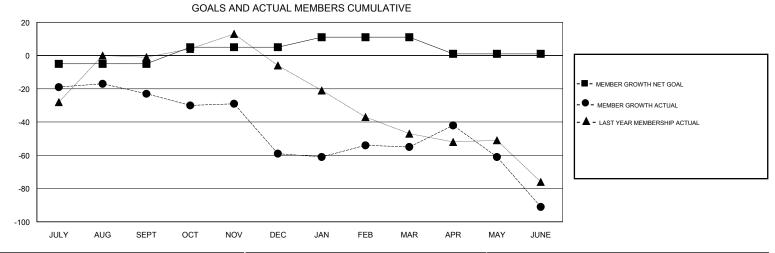

## District 5M 6

Results as of: 06/30/2019

| DROPPED CLUBS: 1 |     | 32 CLUBS OF 36 ADDED 1 OR MORE<br>NEW MEMBERS | GENDER DISTRIBUTION           MALE         907 (66.89%)           FEMALE         449 (33.11%) |     |
|------------------|-----|-----------------------------------------------|-----------------------------------------------------------------------------------------------|-----|
| DROPPED MEMBERS  |     |                                               | Women Percentage Fiscal Year Goal: 32%                                                        |     |
| DECEASED         | 22  | CLICK HERE FOR CUMULATIVE MEMBERSHIP DATA     | TOTAL FAMILY UNIT MEMBERS                                                                     | 298 |
| CLUB CANCELLED   | 0   |                                               |                                                                                               | 149 |
| OTHER            | 187 |                                               | FAMILY MEMBERS PAYING HALF 14                                                                 |     |
| TOTAL            | 209 |                                               |                                                                                               |     |