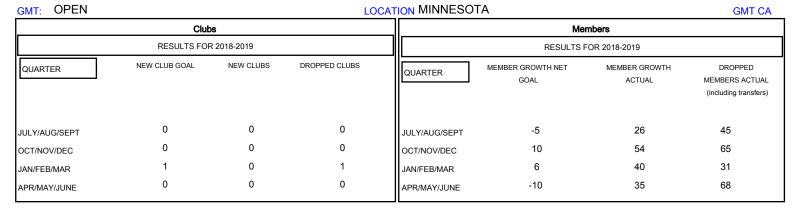

## District 5M 6

Results as of: 06/30/2019

| DROPPED CLUBS: 1 |     | 32 CLUBS OF 36 ADDED 1 OR MORE<br>NEW MEMBERS | GENDER DISTRIBUTION           MALE         907 (66.89%)           FEMALE         449 (33.11%) |     |
|------------------|-----|-----------------------------------------------|-----------------------------------------------------------------------------------------------|-----|
| DROPPED MEMBERS  |     |                                               | Women Percentage Fiscal Year Goal: 32%                                                        |     |
| DECEASED         | 22  | CLICK HERE FOR CUMULATIVE MEMBERSHIP DATA     | TOTAL FAMILY UNIT MEMBERS                                                                     | 298 |
| CLUB CANCELLED   | 0   |                                               |                                                                                               | 149 |
| OTHER            | 187 |                                               | FAMILY MEMBERS PAYING HALF 14                                                                 |     |
| TOTAL            | 209 |                                               |                                                                                               |     |