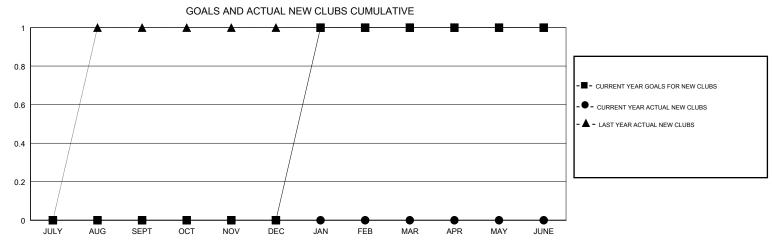

## District 5M 6

Results as of: 06/30/2019

| DROPPED CLUBS: 1 |     | 32 CLUBS OF 36 ADDED 1 OR MORE<br>NEW MEMBERS | GENDER DISTRIBUTION           MALE         907 (66.89%)           FEMALE         449 (33.11%) |     |
|------------------|-----|-----------------------------------------------|-----------------------------------------------------------------------------------------------|-----|
| DROPPED MEMBERS  |     |                                               | Women Percentage Fiscal Year Goal: 32%                                                        |     |
| DECEASED         | 22  | CLICK HERE FOR CUMULATIVE MEMBERSHIP DATA     | TOTAL FAMILY UNIT MEMBERS                                                                     | 298 |
| CLUB CANCELLED   | 0   |                                               |                                                                                               | 149 |
| OTHER            | 187 |                                               | FAMILY MEMBERS PAYING HALF 14                                                                 |     |
| TOTAL            | 209 |                                               |                                                                                               |     |